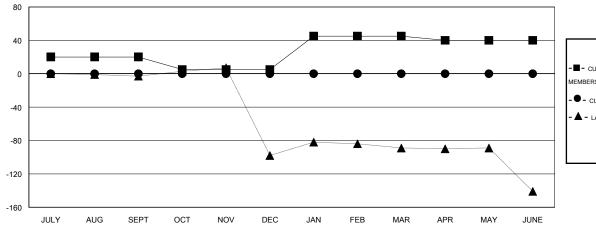

#### GOALS AND ACTUAL MEMBERS CUMULATIVE

| -■-  | CURRENT YEAR GOALS FOR NEW |
|------|----------------------------|
| MEMB | EDS.                       |

CURRENT YEAR ACTUAL MEMBERS

- LAST YEAR ACTUAL MEMBERS